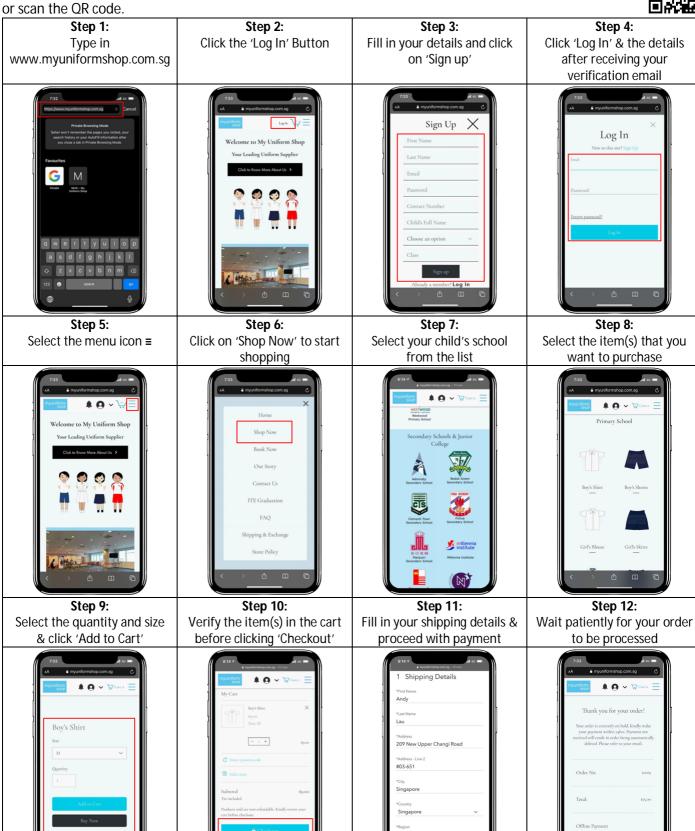

#### **General Guide for Online Purchase**

Parents are now able to order uniform in the comfort of their own home via <a href="www.myuniformshop.com.sg">www.myuniformshop.com.sg</a> or scan the OR code