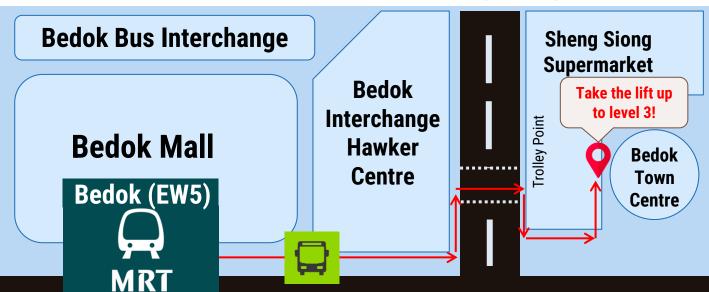

### **Retail Store at Bedok**

209 New Upper Changi Road #03-651 S(460209)

Nearest MRT Station: Bedok (EW5), Exit via B Nearest Bus Stop: Bedok Stn Exit B I 84031

### RETAIL STORE @ BEDOK

Alight at Bedok MRT (EW5), exit via B OR at Bedok Stn Exit B Bus Stop (84031)

Type in www.myuniformshop.com.sg

Click the 'Log In' Button

Fill in your details and click on 'Sign up'