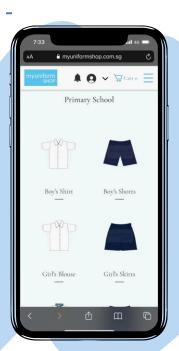

Click 'Log In' & enter with your registered email after receiving your verification email

Select the menu icon ≡

Click on 'Shop Now' to start shopping

Select your child's school from the list

Select the item(s) that you want to purchase

Select the quantity and size & click 'Add to Cart'

Verify the item(s) in the cart before clicking 'Checkout'

Fill in your shipping details & proceed with payment

Wait patiently for your order to be processed