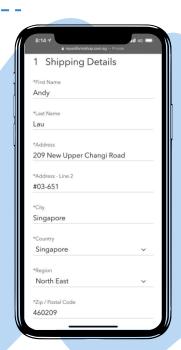

Select the quantity and size & click 'Add to Cart'

Verify the item(s) in the cart before clicking 'Checkout'

Fill in your shipping details & proceed with payment

Wait patiently for your order to be processed