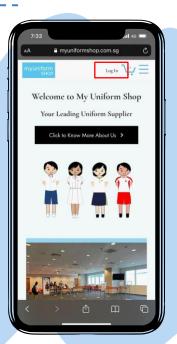

### RETAIL STORE @ BEDOK

Alight at Bedok MRT (EW5), exit via B OR at Bedok Stn Exit B Bus Stop (84031)

Type in www.myuniformshop.com.sg

Click the 'Log In' Button

Fill in your details and click on 'Sign up'