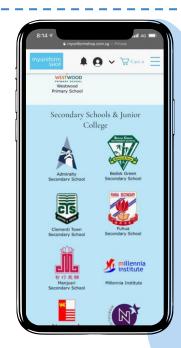

Click 'Log In' & enter with your registered email after receiving your verification email

Select the menu icon ≡

Click on 'Shop Now' to start shopping

Select your child's school from the list

Select the item(s) that you want to purchase