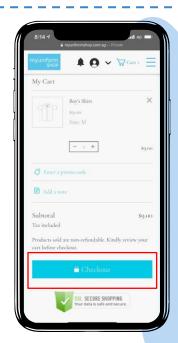

Select the quantity and size & click 'Add to Cart'

Verify the item(s) in the cart before clicking 'Checkout'

Fill in your shipping details & proceed with payment

Wait patiently for your order to be processed