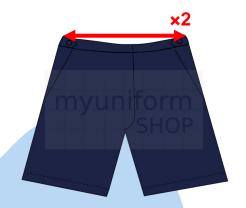

### Shorts/Skirts/Long Pants

- Place the measuring tape at the waist and measure from one side to the other
- Round up to the nearest whole number & record down
- Multiply the above measurement by 2 and this
  is the waist size which you can use to compare
  to the size chart to find the right size of bottom