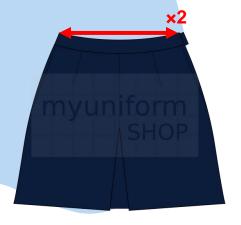

### Shorts/Skirts/Long Pants

- Place the measuring tape at the waist and measure from one side to the other
- Round up to the nearest whole number & record down
- Multiply the above measurement by 2 and this
  is the waist size which you can use to compare
  to the size chart to find the right size of bottom