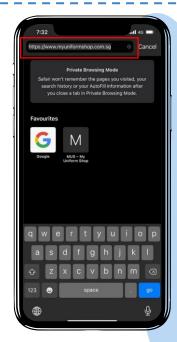

### RETAIL STORE @ BEDOK

Alight at Bedok MRT (EW5), exit via B OR at Bedok Stn Exit B Bus Stop (84031)

Type in www.myuniformshop.com.sg

Click the 'Log In' Button

Fill in your details and click on 'Sign up'