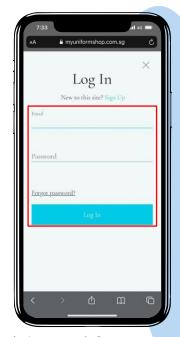

Click 'Log In' & enter with your registered email after receiving your verification email

Select the menu icon ≡

Click on 'Shop Now' to start shopping

Select your child's school from the list

Select the item(s) that you want to purchase