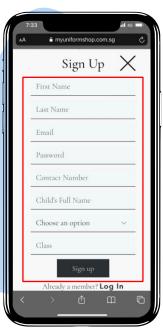

### RETAIL STORE @ BEDOK

Alight at Bedok MRT (EW5), exit via B OR at Bedok Stn Exit B Bus Stop (84031)

Type in www.myuniformshop.com.sg

Click the 'Log In' Button

Fill in your details and click on 'Sign up'