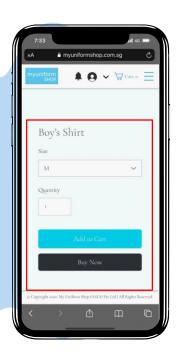

Click 'Log In' & enter with your registered email after receiving your verification email

Select the menu icon ≡

Click on 'Shop Now' to start shopping

Select your child's school from the list

Select the item(s) that you want to purchase

Select the quantity and size & click 'Add to Cart'

Verify the item(s) in the cart before clicking 'Checkout'

Fill in your shipping details & proceed with payment

Wait patiently for your order to be processed