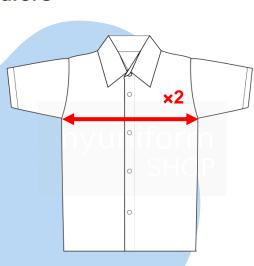

### Shirt/Blouse/ PE T-Shirt/ Polo T-Shirt/ Pinafore

- Place the measuring tape at the top of the seam, just below the armpits, & measure across to the same point on the other side
- Round up to the nearest whole number & record down
- Multiply the above measurement by 2 and this
  is the chest size which you can use to compare
  to the size chart to find the right size of top to
  buy