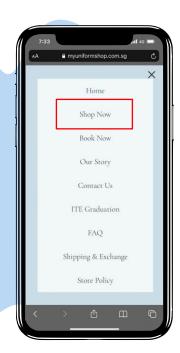

Click 'Log In' & enter with your registered email after receiving your verification email

Select the menu icon ≡

Click on 'Shop Now' to start shopping

Select your child's school from the list

Select the item(s) that you want to purchase